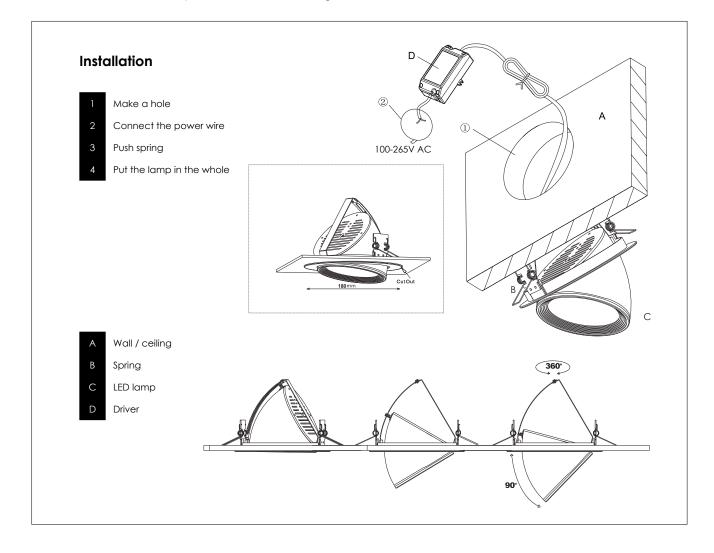

#### **Description**

The Downlight 20W is an energy-efficient LED recessed ceiling fixture that is perfectly suited for mounting in system/hollow ceilings. The fixture provides a pleasant light with a beam angle of 30°. The fixtures comes complete with suited driver (included). It is mounted using a spring clamp connection.