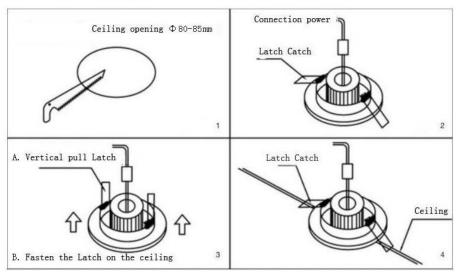

|
| Net weight              | 0.48 Kg             |
| Life-span               | 50000H              |
| lamp fixture            | Black/White/Silvery |
| warranty                | 4years              |

# 4.Technical information

# Photometric Curve:







# 5. Application information



# Package & Certification

Certificates:CE, ROHS, SAA

Internal box size:10\*10\*7.5cm/0.4kg/pcs Carton size:63\*31\*27cm/14.9kg/48pcs

# 7.Caution

Suitable for wall and ceiling mounting, indoor using only
Only to be installed with qualified electrician
Kindly notice the power is off when installation
Supplied with LED and power supply
Operating Temperature range is -20°C to 45°C ambient

Using in dry location only, not suggest to be used in totally enclose recessed fixture.

# 8.Installation