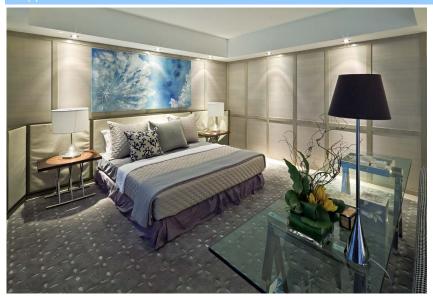

|
| lamp's Efficiency       | >87 %               |
| Luminance Uniformity    | >0.5                |
| Color Temperature       | As above shows      |
| Color Rendering Index   | Ra>80               |
| Light Distribution      | Round shaped        |
| Light Design            | LED+ diffuser       |
| Junction Temperature    | ≤80℃                |
| Working Temperature     | -40°C ∼ 55°C        |
| Storage Temperature     | -25°C ∼ +65°C       |
| IP Grade                | IP65                |
| Net weight              | 0.48 Kg             |
| Life-span               | 50000H              |
| lamp fixture            | Black/White/Silvery |
| warranty                | 4years              |

# 4.Technical information

# Photometric Curve:







# 5. Application information



# Package & Certification

Certificates:CE, ROHS, SAA

Internal box size:10\*10\*7.5cm/0.4kg/pcs Carton size:63\*31\*27cm/14.9kg/48pcs

# 7.Caution

Suitable for wall and ceiling mounting, indoor using only
Only to be installed with qualified electrician
Kindly notice the power is off when installation
Supplied with LED and power supply
Operating Temperature range is -20°C to 45°C ambient

Using in dry location only, not suggest to be used in totally enclose recessed fixture.

# 8.Installation