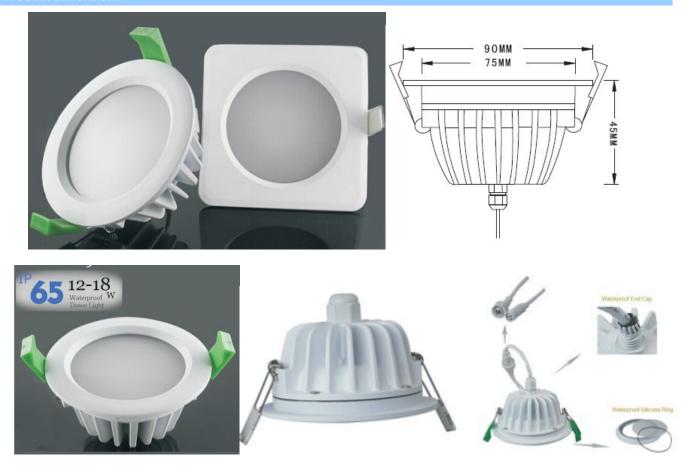

#### . Product dimension

# 2. Key feature

Used Samsung 5630 LED chip
No Freek
Have 4 years warranty
Dimmable when using triac dimmer
Environment friendly, without Mercury or any
other hazardous substances
Have a CE,RoHS ,SAA certificates
IP grade:IP65