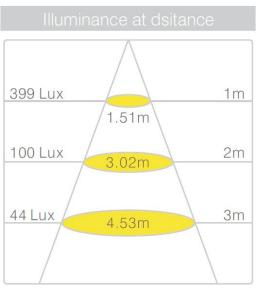

Led Initial Flux        | 800Lm               |
| lamp's Efficiency       | >87 %               |
| Luminance Uniformity    | >0.5                |
| Color Temperature       | As above shows      |
| Color Rendering Index   | Ra>80               |
| Light Distribution      | Round shaped        |
| Light Design            | LED+ diffuser       |
| Junction Temperature    | ≤80℃                |
| Working Temperature     | -40°C ∼ 55°C        |
| Storage Temperature     | -25°C ∼ +65°C       |
| IP Grade                | IP65                |
| Net weight              | 0.48 Kg             |
| Life-span               | 50000H              |
| lamp fixture            | Black/White/Silvery |
| warranty                | 4years              |

# 4.Technical information

# Photometric Curve:







# 5. Application information



# Package & Certification

Certificates:CE, ROHS, SAA

Internal box size:10\*10\*7.5cm/0.4kg/pcs Carton size:63\*31\*27cm/14.9kg/48pcs

# 7.Caution

Suitable for wall and ceiling mounting, indoor using only
Only to be installed with qualified electrician
Kindly notice the power is off when installation
Supplied with LED and power supply
Operating Temperature range is -20°C to 45°C ambient

Using in dry location only, not suggest to be used in totally enclose recessed fixture.

# 8.Installation