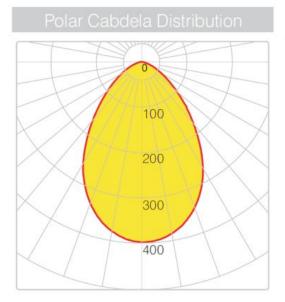

| Led Initial Flux        | 800Lm               |
| lamp's Efficiency       | >87 %               |
| Luminance Uniformity    | >0.5                |
| Color Temperature       | As above shows      |
| Color Rendering Index   | Ra>80               |
| Light Distribution      | Round shaped        |
| Light Design            | LED+ diffuser       |
| Junction Temperature    | ≤80℃                |
| Working Temperature     | -40°C ∼ 55°C        |
| Storage Temperature     | -25°C ∼ +65°C       |
| IP Grade                | IP65                |
| Net weight              | 0.48 Kg             |
| Life-span               | 50000H              |
| lamp fixture            | Black/White/Silvery |
| warranty                | 4years              |

# 4.Technical information

# Photometric Curve:







# 5. Application information



# Package & Certification

Certificates:CE, ROHS, SAA

Internal box size:10\*10\*7.5cm/0.4kg/pcs Carton size:63\*31\*27cm/14.9kg/48pcs

# 7.Caution

Suitable for wall and ceiling mounting, indoor using only
Only to be installed with qualified electrician
Kindly notice the power is off when installation
Supplied with LED and power supply
Operating Temperature range is -20°C to 45°C ambient

Using in dry location only, not suggest to be used in totally enclose recessed fixture.

# 8.Installation