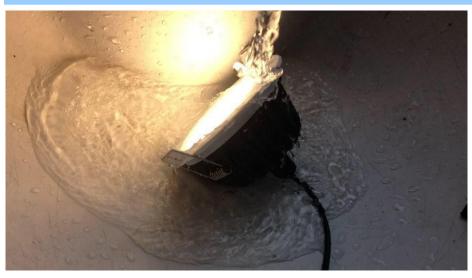

# 7.Caution

Suitable for wall and ceiling mounting, indoor using only
Only to be installed with qualified electrician
Kindly notice the power is off when installation
Supplied with LED and power supply
Operating Temperature range is -20°C to 45°C ambient

Using in dry location only, not suggest to be used in totally enclose recessed fixture.