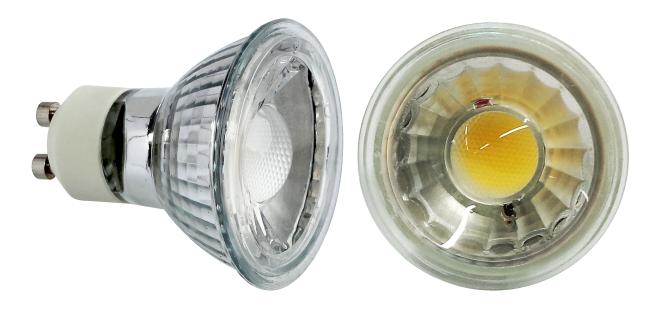

1. Product

# SS-GU10-COB-5W-36D

#### 2. Product Features:

1.Light source: 5W COB LED
2.Lifespan: 40,000hrs.
3.Bajo calentamiento, no UV o IR.
4.CRI: >80
5.Power Factor: >0,5.
6.Efficiency: >0.9.
7.homogeneous illumination
8.Optimized heatsink design aesthetic.
9.reaches a light output directional equal to that of a lamp 50W incandescent and consumes 80% less.
10.5 years warranty.
11.Certificates: CE RoHS .
12.Dimensions: 49.5mm Diam. X 54 mm.
13.Work with 230V AC.