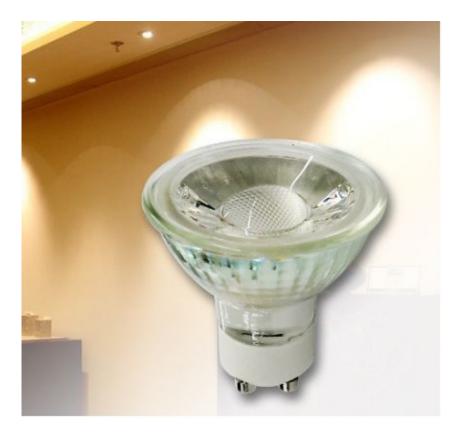

1. Product

# SS-GU10-COB-5W-36D

#### 2. Product Features:

1.Light source: 5W COB LED
2.Lifespan: 40,000hrs.
3.Bajo calentamiento, no UV o IR.
4.CRI: >80
5.Power Factor: >0,5.
6.Efficiency: >0.9.
7.homogeneous illumination
8.Optimized heatsink design aesthetic.
9.reaches a light output directional equal to that of a lamp 50W incandescent and consumes 80% less.
10.5 years warranty.
11.Certificates: CE RoHS .
12.Dimensions: 49.5mm Diam. X 54 mm.
13.Work with 230V AC.