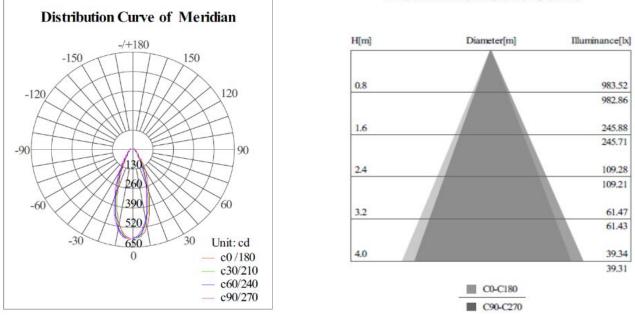

CE RoHS .
12.Dimensions: 49.5mm Diam. X 54 mm.
13.Work with 230V AC.

14. Dimmable by triac system

#### 3. Specificatior

| Product code       | COLOR            | TEMPERATURE | VOLTAGE | Wattage | Lumen | Luminous<br>Efficiency | Beam<br>Angle |
|--------------------|------------------|-------------|---------|---------|-------|------------------------|---------------|
|                    | Warm<br>White    | 2800K~3000K | 230VAC  | 5W      | 334lm | 72m/w                  | 36°±2°        |
| SS-GU10-COB-5W-36D | Natural<br>white | 4000K~4500K | 230VAC  | 5W      | 367lm | 76m/w                  | 36°±2°        |
|                    | Cool White       | 5700K~6300K | 230VAC  | 5W      | 400lm | 80m/w                  | 36°±2°        |

#### 4.Test:

SS-GU10-COB-5W-36D 2800-3000K 36°





#### 5.Applications

• spot lighting • architectural lighting. • Designer Lighting. • General Lighting. • commercial Lighting.



## **Illumination Cone Curve**





#### 6.Packing:

| NO.                | BOX SIZE    | Unit<br>Weight | Units per case | Package<br>dimensions | Shipping<br>Weight |
|--------------------|-------------|----------------|----------------|-----------------------|--------------------|
| SS-GU10-COB-5W-36D | 53X53X73 MM | 0,080 KG       | 200 PCS/Carton | 570X570X180<br>MM     | 16,0 KG            |

### 7. WARNING



- A. Switch off the power before replacing lamp;
- B. Keep away from direct sunshine and high temperature;
- C. Do not light the led light 24hours per day constantly.
- D. All goods will be guaranteed for 24months after shipment for normal use only