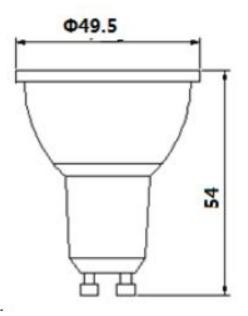

#### 2. Product Features:

1.Light source: 5W COB LED
2.Lifespan: 40,000hrs.
3.Bajo calentamiento, no UV o IR.
4.CRI: >80
5.Power Factor: >0,5.
6.Efficiency: >0.9.
7.homogeneous illumination
8.Optimized heatsink design aesthetic.
9.reaches a light output directional equal to that of a lamp 50W incandescent and consumes 80% less.
10.5 years warranty.
11.Certificates: CE RoHS .
12.Dimensions: 49.5mm Diam. X 54 mm.
13.Work with 230V AC.